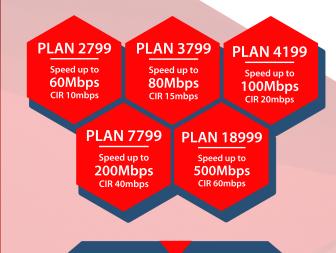

#### SME (SMALL MEDIUM ENTERPRISE) :

SME Plans are designed for the small and medium corporate or business customer. SME plans are the same as Shared Residential Plans. However, SME plans have allocated public IP of /32 and uses IP Transit as upstream provider.