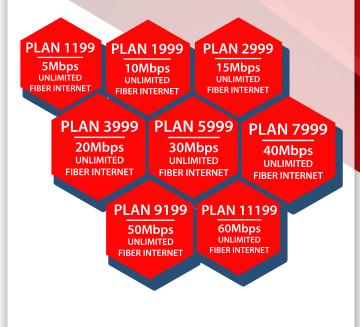

#### **DEDICATED RESIDENTIAL:**

Dedicated Residential Plans are designed for the customer which requires a stable connection. This plan is natted with no dedicated public IP.